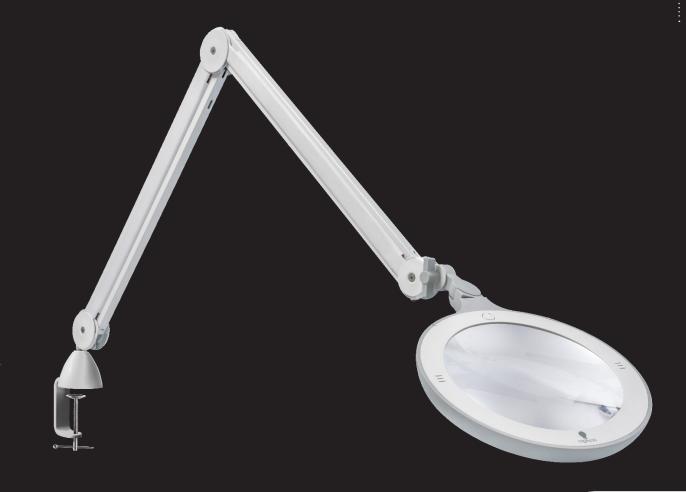

## **MAGNIFIER**

The Omega 7 is a modern, ergonomically designed magnifying lamp. It has a large 17.5cm, 3 dioptres (1.75X), lightweight acrylic lens and high power LEDs with 4 brightness level for clear viewing. The internal spring arm allows accurate positioning and lateral protections help you keep it clean. The aesthetically pleasing white and grey finish fits perfectly within any professional environment.

### **FEATURES**

- Ø 17.5cm
- · Acrylic lens with anti-scratch coating
- 3 dioptres (1.75X)

- 4 brightness levels
- Long reach 118cm
- Covered arms with internal springs and covered