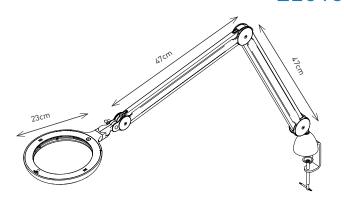

## **MAGNIFIER**

The Omega 7 is a modern, ergonomically designed magnifying lamp. It has a large 17.5cm, 3 dioptres (1.75X), lightweight acrylic lens and high power LEDs with 4 brightness level for clear viewing. The internal spring arm allows accurate positioning and lateral protections help you keep it clean. The aesthetically pleasing white and grey finish fits perfectly within any professional environment.

### **FEATURES**

- Ø 17.5cm
- · Acrylic lens with anti-scratch coating
- 3 dioptres (1.75X)

- 4 brightness levels
- Long reach 118cm
- Covered arms with internal springs and covered