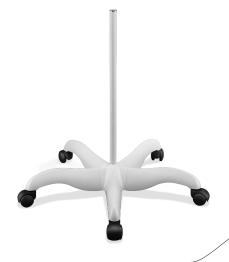

rfectly within any professional environment.

LED 6,000K daylight

6,300 Lux at 15cm

4 brightness levels









### **FEATURES**

- Ø 17.5cm
- · Acrylic lens with anti-scratch coating
- 3 dioptres (1.75X)

- 4 brightness levels
- Long reach 118cm
- Covered arms with internal springs and covered

## **SPECIFICATIONS**

#### **Product information**

Weight 3.3kg White/Grey Colour Cable length

#### **Light output**

Light source LED Lumens 814lm 6,300 Lux at 15cm Colour temperature CRI 6,000K Energy consumption +08 12W

#### **Packaging information**

61cm Height Width 53cm 10.5cm Depth Packed weight 4.5kg Products per master carton

#### **ACCESSORIES**

#### E62001 5 Dioptres lens

5 dioptres (2.25X) crystal clear, white rim

#### E53060 Floorstand

Height 72cm Width 66cm Weight 8.1kg